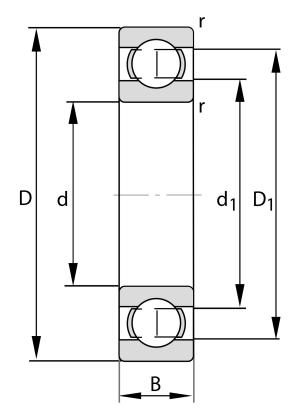

| Bore Diameter (d)    | 440 mm             |
|----------------------|--------------------|
| Outside Diameter (D) | 600 mm             |
| Width (B)            | 74 mm              |
| Closure              | Open               |
| Ring Material        | 52100 Chrome Steel |
| Ball Material        | 52100 Chrome Steel |
| Brand                | FAG                |
| Precision            | Abec 3             |
| Radial Clearance     | C3                 |
| Series               | Brass Cage         |

COMPONENT

**METRIC SERIES OPEN** 

61988-M-C3 FAG

 $440\,\mbox{Mm}\,\mbox{X}\,600\,\mbox{Mm}\,\mbox{X}\,74\,\mbox{Mm}, Single\,Row$  Radial, Deep Groove Ball Bearing, Open

UNIT

**METRIC** 

**SHEET**