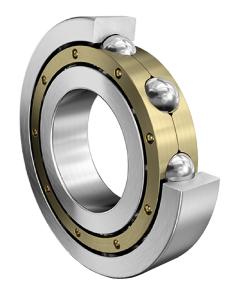

COMPONENT

**METRIC SERIES OPEN** 

61988-M-C3 FAG

 $440\,\mbox{Mm}\,\mbox{X}\,600\,\mbox{Mm}\,\mbox{X}\,74\,\mbox{Mm}, Single\,Row$  Radial, Deep Groove Ball Bearing, Open

UNIT

**METRIC** 

**SHEET**