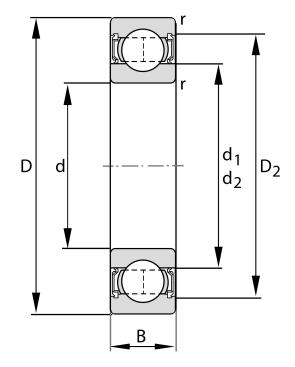

| Bore Diameter (d)    | 10 mm                        |
|----------------------|------------------------------|
| Outside Diameter (D) | 30 mm                        |
| Width (B)            | 9 mm                         |
| Closure              | Rubber Seal Contact          |
| Ring Material        | 52100 Chrome Steel           |
| Ball Material        | 52100 Chrome Steel           |
| Brand                | FAG                          |
| Radial Clearance     | C3                           |
| Lubrication          | L038 Mobil Polyrex EM Grease |
| Series               | 6200                         |

## 6200-C-2HRS-L038-C3

10 Mm X 30 Mm X 9 Mm, Single Row Radial, Deep Groove Ball Bearing, Two Contact Rubber Seals UNIT

METRIC

**SHEET**