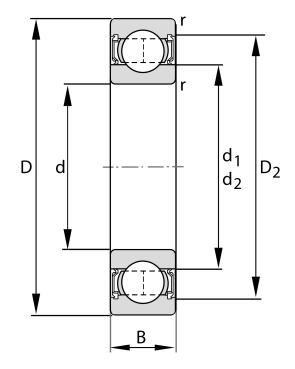

| Bore Diameter (d)    | 10 mm                        |
|----------------------|------------------------------|
| Outside Diameter (D) | 30 mm                        |
| Width (B)            | 9 mm                         |
| Closure              | Rubber Seal Contact          |
| Ring Material        | 52100 Chrome Steel           |
| Ball Material        | 52100 Chrome Steel           |
| Brand                | FAG                          |
| Radial Clearance     | Normal                       |
| Lubrication          | L038 Mobil Polyrex EM Grease |
| Series               | 6200                         |

## 6200-C-2HRS-L038

10 Mm X 30 Mm X 9 Mm, Single Row Radial, Deep Groove Ball Bearing, Two Contact Rubber Seals UNIT

**METRIC** 

**SHEET**