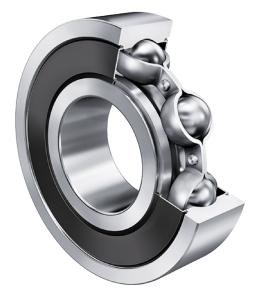

## 6200-C-2HRS-L038

10 Mm X 30 Mm X 9 Mm, Single Row Radial, Deep Groove Ball Bearing, Two Contact Rubber Seals UNIT

**METRIC** 

**SHEET**