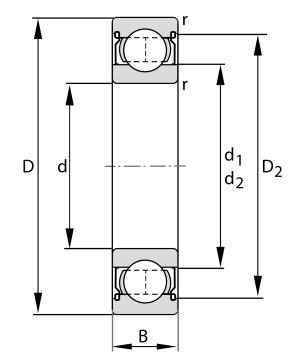

| 10 mm              |
|--------------------|
| 30 mm              |
| 9 mm               |
| Metallic Shield    |
| 52100 Chrome Steel |
| 52100 Chrome Steel |
| FAG                |
| C3                 |
| 6200               |
|                    |

6200-C-2Z-C3

10 Mm X 30 Mm X 9 Mm, Single Row Radial, Deep Groove Ball Bearing, Two Metal Shields UNIT

**METRIC** 

**SHEET**