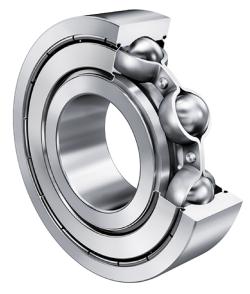

| 10 mm              |
|--------------------|
| 30 mm              |
| 9 mm               |
| Metallic Shield    |
| 52100 Chrome Steel |
| 52100 Chrome Steel |
| FAG                |
| C3                 |
| 6200               |
|                    |

6200-C-2Z-C3

10 Mm X 30 Mm X 9 Mm, Single Row Radial, Deep Groove Ball Bearing, Two Metal Shields UNIT

**METRIC** 

**SHEET**