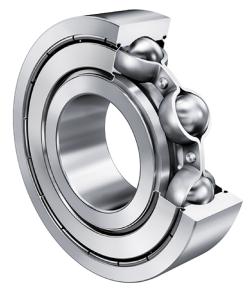

6200-C-2Z FAG

10 Mm X 30 Mm X 9 Mm, Single Row Radial, Deep Groove Ball Bearing, Two Metal Shields UNIT

**METRIC** 

**SHEET**