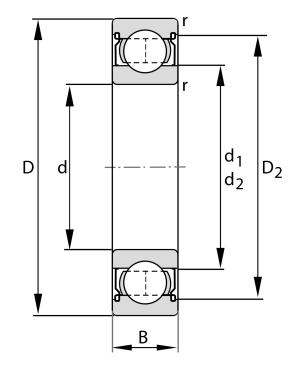

| Bore Diameter (d)    | 10 mm              |
|----------------------|--------------------|
| Outside Diameter (D) | 30 mm              |
| Width (B)            | 9 mm               |
| Closure              | Metallic Shield    |
| Ring Material        | 52100 Chrome Steel |
| Ball Material        | 52100 Chrome Steel |
| Brand                | FAG                |
| Radial Clearance     | Normal             |
| Series               | 6200               |
|                      |                    |