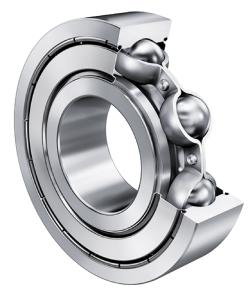

6200-C-2Z-L038-C3

10 Mm X 30 Mm X 9 Mm, Single Row Radial, Deep Groove Ball Bearing, Two Metal Shields UNIT

**METRIC** 

**SHEET**