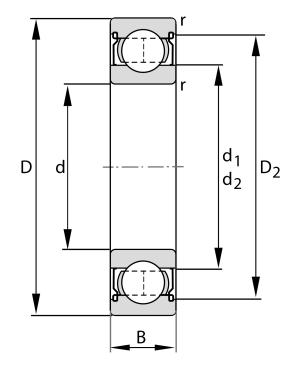

| Bore Diameter (d)    | 10 mm                        |
|----------------------|------------------------------|
| Outside Diameter (D) | 30 mm                        |
| Width (B)            | 9 mm                         |
| Closure              | Metallic Shield              |
| Ring Material        | 52100 Chrome Steel           |
| Ball Material        | 52100 Chrome Steel           |
| Brand                | FAG                          |
| Radial Clearance     | C3                           |
| Lubrication          | L038 Mobil Polyrex EM Grease |
| Series               | 6200                         |

6200-C-2Z-L038-C3

10 Mm X 30 Mm X 9 Mm, Single Row Radial, Deep Groove Ball Bearing, Two Metal Shields UNIT

**METRIC** 

**SHEET**