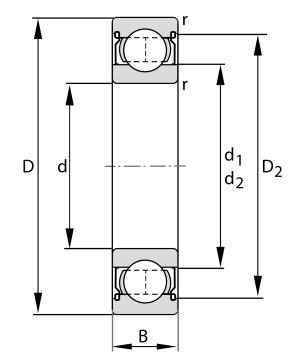

| Bore Diameter (d)    | 10 mm              |
|----------------------|--------------------|
| Outside Diameter (D) | 30 mm              |
| Width (B)            | 9 mm               |
| Closure              | Metallic Shield    |
| Ring Material        | 52100 Chrome Steel |
| Ball Material        | 52100 Chrome Steel |
| Brand                | FAG                |
| Radial Clearance     | C3                 |
| Series               | 6200               |

6200-C-Z-C3 FAG

10 Mm X 30 Mm X 9 Mm, Single Row Radial, Deep Groove Ball Bearing, One Metal Shield UNIT

**METRIC** 

**SHEET**