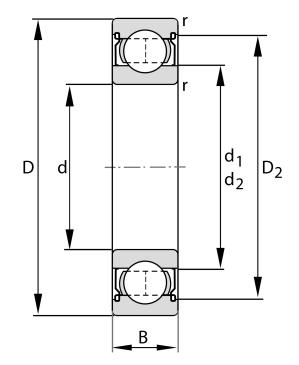

| Bore Diameter (d)    | 10 mm              |
|----------------------|--------------------|
| Outside Diameter (D) | 30 mm              |
| Width (B)            | 9 mm               |
| Closure              | Metallic Shield    |
| Ring Material        | 52100 Chrome Steel |
| Ball Material        | 52100 Chrome Steel |
| Brand                | FAG                |
| Radial Clearance     | Normal             |
| Series               | 6200               |
|                      |                    |

6200-C-Z

10 Mm X 30 Mm X 9 Mm, Single Row Radial, Deep Groove Ball Bearing, One Metal Shield UNIT

**METRIC** 

**SHEET**