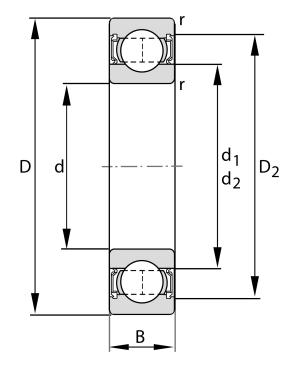

| Bore Diameter (d)    | 12 mm                        |
|----------------------|------------------------------|
| Outside Diameter (D) | 32 mm                        |
| Width (B)            | 10 mm                        |
| Closure              | Rubber Seal Non-Contact      |
| Ring Material        | 52100 Chrome Steel           |
| Ball Material        | 52100 Chrome Steel           |
| Brand                | FAG                          |
| Radial Clearance     | C3                           |
| Lubrication          | L038 Mobil Polyrex EM Grease |
| Series               | 6201                         |