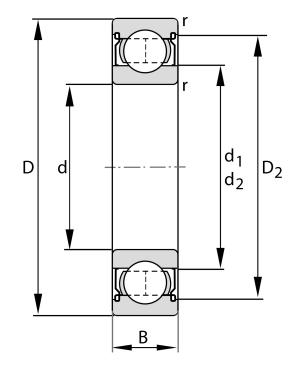

| Bore Diameter (d)    | 12 mm              |
|----------------------|--------------------|
| Outside Diameter (D) | 32 mm              |
| Width (B)            | 10 mm              |
| Closure              | Metallic Shield    |
| Ring Material        | 52100 Chrome Steel |
| Ball Material        | 52100 Chrome Steel |
| Brand                | FAG                |
| Radial Clearance     | C3                 |
| Series               | 6201               |

6201-C-2Z-C3

12 Mm X 32 Mm X 10 Mm, Single Row Radial, Deep Groove Ball Bearing, Two Metal Shields UNIT

**METRIC** 

**SHEET**