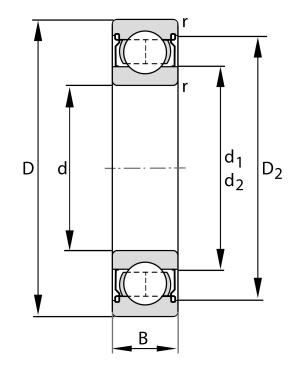

| Bore Diameter (d)    | 12 mm              |
|----------------------|--------------------|
| Outside Diameter (D) | 32 mm              |
| Width (B)            | 10 mm              |
| Closure              | Metallic Shield    |
| Ring Material        | 52100 Chrome Steel |
| Ball Material        | 52100 Chrome Steel |
| Brand                | FAG                |
| Radial Clearance     | Normal             |
| Series               | 6201               |

6201-C-2Z FAG

12 Mm X 32 Mm X 10 Mm, Single Row Radial, Deep Groove Ball Bearing, Two Metal Shields UNIT

**METRIC** 

**SHEET**