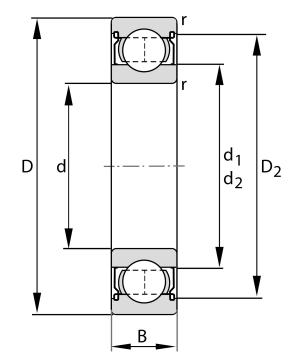

| Bore Diameter (d)    | 12 mm              |
|----------------------|--------------------|
| Outside Diameter (D) | 32 mm              |
| Width (B)            | 10 mm              |
| Closure              | Metallic Shield    |
| Ring Material        | 52100 Chrome Steel |
| Ball Material        | 52100 Chrome Steel |
| Brand                | FAG                |
| Radial Clearance     | C3                 |
| Series               | 6201               |
|                      |                    |