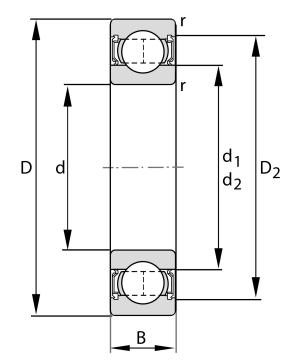

| Bore Diameter (d)    | 12 mm               |
|----------------------|---------------------|
| Outside Diameter (D) | 32 mm               |
| Width (B)            | 10 mm               |
| Closure              | Rubber Seal Contact |
| Ring Material        | 52100 Chrome Steel  |
| Ball Material        | 52100 Chrome Steel  |
| Brand                | FAG                 |
| Radial Clearance     | C3                  |
| Series               | 6201                |

## 6201-RSR-C3

12 Mm X 32 Mm X 10 Mm, Single Row Radial, Deep Groove Ball Bearing, One Contact Rubber Seal UNIT

METRIC

**SHEET**