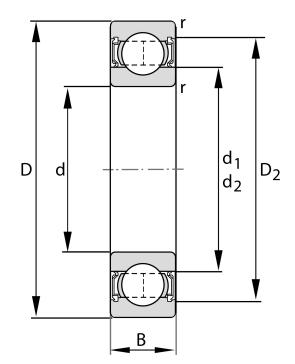

| Bore Diameter (d)    | 12 mm               |
|----------------------|---------------------|
| Outside Diameter (D) | 32 mm               |
| Width (B)            | 10 mm               |
| Closure              | Rubber Seal Contact |
| Ring Material        | 52100 Chrome Steel  |
| Ball Material        | 52100 Chrome Steel  |
| Brand                | FAG                 |
| Radial Clearance     | Normal              |
| Series               | 6201                |

## 6201-RSR FAG

12 Mm X 32 Mm X 10 Mm, Single Row Radial, Deep Groove Ball Bearing, One Contact Rubber Seal UNIT

**METRIC** 

**SHEET**