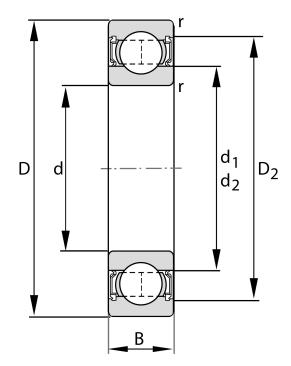

| Bore Diameter (d)    | 15 mm                   |
|----------------------|-------------------------|
| Outside Diameter (D) | 35 mm                   |
| Width (B)            | 11 mm                   |
| Closure              | Rubber Seal Non-Contact |
| Ring Material        | 52100 Chrome Steel      |
| Ball Material        | 52100 Chrome Steel      |
| Brand                | FAG                     |
| Radial Clearance     | C3                      |
| Series               | 6202                    |

6202-2RSR-C3

15 Mm X 35 Mm X 11 Mm, Single Row Radial, Deep Groove Ball Bearing, Two Non Contact Rubber Seals UNIT

METRIC

**SHEET**