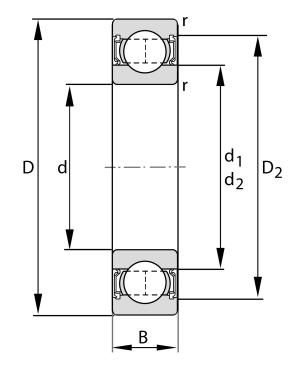

| Bore Diameter (d)    | 15 mm               |
|----------------------|---------------------|
| Outside Diameter (D) | 35 mm               |
| Width (B)            | 11 mm               |
| Closure              | Rubber Seal Contact |
| Ring Material        | 52100 Chrome Steel  |
| Ball Material        | 52100 Chrome Steel  |
| Brand                | FAG                 |
| Radial Clearance     | C3                  |
| Series               | 6202                |

## 6202-C-HRS-C3

15 Mm X 35 Mm X 11 Mm, Single Row Radial, Deep Groove Ball Bearing, One Contact Rubber Seal UNIT

**METRIC** 

**SHEET**