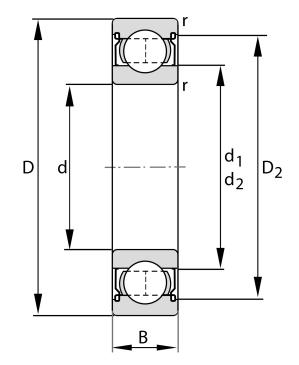

| Bore Diameter (d)    | 15 mm              |
|----------------------|--------------------|
| Outside Diameter (D) | 35 mm              |
| Width (B)            | 11 mm              |
| Closure              | Metallic Shield    |
| Ring Material        | 52100 Chrome Steel |
| Ball Material        | 52100 Chrome Steel |
| Brand                | FAG                |
| Radial Clearance     | Normal             |
| Series               | 6202               |
|                      |                    |

6202-C-Z

15 Mm X 35 Mm X 11 Mm, Single Row Radial, Deep Groove Ball Bearing, One Metal Shield UNIT

**METRIC** 

**SHEET**