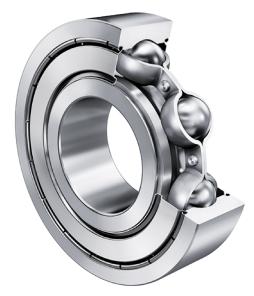

6202-C-Z

15 Mm X 35 Mm X 11 Mm, Single Row Radial, Deep Groove Ball Bearing, One Metal Shield UNIT

**METRIC** 

**SHEET**