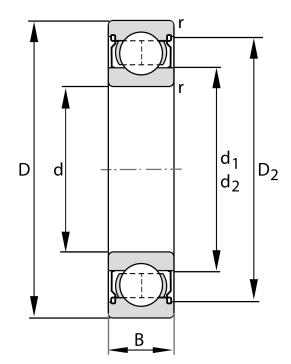

| Bore Diameter (d)    | 15 mm              |
|----------------------|--------------------|
| Outside Diameter (D) | 35 mm              |
| Width (B)            | 11 mm              |
| Closure              | Metallic Shield    |
| Ring Material        | 52100 Chrome Steel |
| Ball Material        | 52100 Chrome Steel |
| Brand                | FAG                |
| Radial Clearance     | Normal             |
| Series               | 6202               |
|                      |                    |

6202-Z FAG

15 Mm X 35 Mm X 11 Mm, Single Row Radial, Deep Groove Ball Bearing, One Metal Shield UNIT

METRIC

**SHEET**