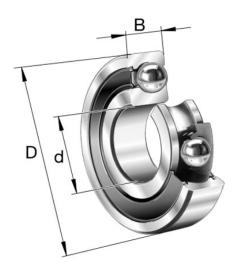

| Bore Diameter (d)    | 17 mm                        |
|----------------------|------------------------------|
| Outside Diameter (D) | 40 mm                        |
| Width (B)            | 12 mm                        |
| Closure              | Rubber Seal Non-Contact      |
| Ring Material        | 52100 Chrome Steel           |
| Ball Material        | 52100 Chrome Steel           |
| Brand                | FAG                          |
| Precision            | Abec 3                       |
| Radial Clearance     | C3                           |
| Lubrication          | L038 Mobil Polyrex EM Grease |
| Dynamic Load(Cr)     | 2135.69 lbs                  |
| Static Load(COr)     | 1067.84 lbs                  |
| Series               | 6203                         |

| Width (B)        | 12 mm                        |
|------------------|------------------------------|
| Closure          | Rubber Seal Non-Contact      |
| Ring Material    | 52100 Chrome Steel           |
| Ball Material    | 52100 Chrome Steel           |
| Brand            | FAG                          |
| Precision        | Abec 3                       |
| Radial Clearance | C3                           |
| Lubrication      | L038 Mobil Polyrex EM Grease |
| Dynamic Load(Cr) | 2135.69 lbs                  |
| Static Load(COr) | 1067.84 lbs                  |
| Series           | 6203                         |
|                  | •                            |

## 6203.2RSR.C3 **FAG**

17 Mm X 40 Mm X 12 Mm, Single Row Radial, Deep Groove Ball Bearing, Two Non Contact Rubber Seals

**UNIT** 

**METRIC** 

**SHEET**