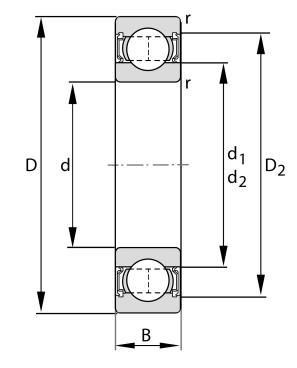

| Bore Diameter (d)    | 17 mm                        |
|----------------------|------------------------------|
| Outside Diameter (D) | 40 mm                        |
| Width (B)            | 12 mm                        |
| Closure              | Rubber Seal Non-Contact      |
| Ring Material        | 52100 Chrome Steel           |
| Ball Material        | 52100 Chrome Steel           |
| Brand                | FAG                          |
| Precision            | Abec 3                       |
| Radial Clearance     | C3                           |
| Lubrication          | L038 Mobil Polyrex EM Grease |
| Dynamic Load(Cr)     | 2135.69 lbs                  |
| Static Load(COr)     | 1067.84 lbs                  |
| Series               | 6203                         |

| Width (B)        | 12 mm                        |
|------------------|------------------------------|
| Closure          | Rubber Seal Non-Contact      |
| Ring Material    | 52100 Chrome Steel           |
| Ball Material    | 52100 Chrome Steel           |
| Brand            | FAG                          |
| Precision        | Abec 3                       |
| Radial Clearance | C3                           |
| Lubrication      | L038 Mobil Polyrex EM Grease |
| Dynamic Load(Cr) | 2135.69 lbs                  |
| Static Load(COr) | 1067.84 lbs                  |
| Series           | 6203                         |
|                  | •                            |

## 6203.2RSR.C3 **FAG**

17 Mm X 40 Mm X 12 Mm, Single Row Radial, Deep Groove Ball Bearing, Two Non Contact Rubber Seals

**UNIT** 

**METRIC** 

**SHEET**