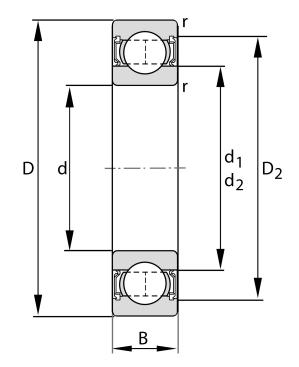

| 17 mm               |
|---------------------|
| 40 mm               |
| 12 mm               |
| Rubber Seal Contact |
| 52100 Chrome Steel  |
| 52100 Chrome Steel  |
| FAG                 |
| C3                  |
| 6203                |
|                     |

6203-C-2HRS-C3

17 Mm X 40 Mm X 12 Mm, Single Row Radial, Deep Groove Ball Bearing, Two Contact Rubber Seals UNIT

**METRIC** 

**SHEET**