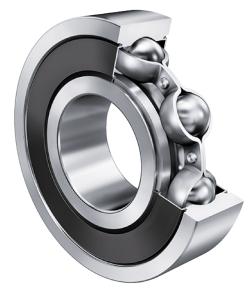

6203-C-2HRS-C3

17 Mm X 40 Mm X 12 Mm, Single Row Radial, Deep Groove Ball Bearing, Two Contact Rubber Seals UNIT

**METRIC** 

**SHEET**