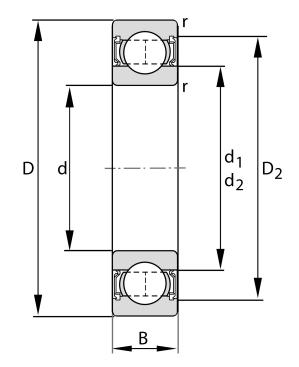

| Bore Diameter (d)    | 17 mm               |
|----------------------|---------------------|
| Outside Diameter (D) | 40 mm               |
| Width (B)            | 12 mm               |
| Closure              | Rubber Seal Contact |
| Ring Material        | 52100 Chrome Steel  |
| Ball Material        | 52100 Chrome Steel  |
| Brand                | FAG                 |
| Radial Clearance     | C3                  |
| Series               | 6203                |

## 6203-C-HRS-C3

17 Mm X 40 Mm X 12 Mm, Single Row Radial, Deep Groove Ball Bearing, One Contact Rubber Seal UNIT

**METRIC** 

**SHEET**