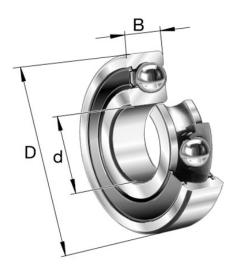

| Bore Diameter (d)    | 25 mm                        |
|----------------------|------------------------------|
| Outside Diameter (D) | 52 mm                        |
| Width (B)            | 15 mm                        |
| Closure              | Rubber Seal Non-Contact      |
| Ring Material        | 52100 Chrome Steel           |
| Ball Material        | 52100 Chrome Steel           |
| Brand                | FAG                          |
| Precision            | Abec 3                       |
| Radial Clearance     | C3                           |
| Lubrication          | L038 Mobil Polyrex EM Grease |
| Dynamic Load(Cr)     | 3147.33 lbs                  |
| Static Load(COr)     | 1753.51 lbs                  |
| Series               | 6205                         |

## 6205.2RSR.C3 **FAG**

 $25\,\mathrm{Mm}\,\mathrm{X}\,52\,\mathrm{Mm}\,\mathrm{X}\,15\,\mathrm{Mm}$ , Single Row Radial, Deep Groove Ball Bearing, Two Non Contact Rubber Seals

**UNIT** 

**METRIC** 

**SHEET**