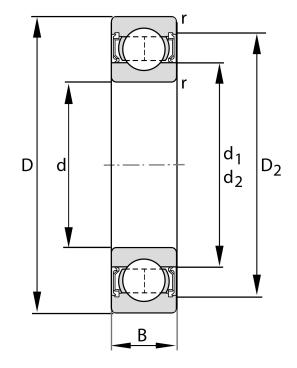

| Bore Diameter (d)    | 25 mm                        |
|----------------------|------------------------------|
| Outside Diameter (D) | 52 mm                        |
| Width (B)            | 15 mm                        |
| Closure              | Rubber Seal Non-Contact      |
| Ring Material        | 52100 Chrome Steel           |
| Ball Material        | 52100 Chrome Steel           |
| Brand                | FAG                          |
| Precision            | Abec 3                       |
| Radial Clearance     | C3                           |
| Lubrication          | L038 Mobil Polyrex EM Grease |
| Dynamic Load(Cr)     | 3147.33 lbs                  |
| Static Load(COr)     | 1753.51 lbs                  |
| Series               | 6205                         |

## 6205.2RSR.C3 **FAG**

 $25\,\mathrm{Mm}\,\mathrm{X}\,52\,\mathrm{Mm}\,\mathrm{X}\,15\,\mathrm{Mm}$ , Single Row Radial, Deep Groove Ball Bearing, Two Non Contact Rubber Seals

**UNIT** 

**METRIC** 

**SHEET**