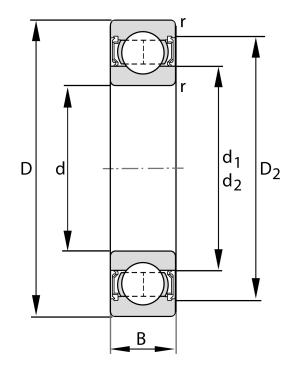

| Bore Diameter (d)    | 30 mm                        |
|----------------------|------------------------------|
| Outside Diameter (D) | 62 mm                        |
| Width (B)            | 16 mm                        |
| Closure              | Rubber Seal Non-Contact      |
| Ring Material        | 52100 Chrome Steel           |
| Ball Material        | 52100 Chrome Steel           |
| Brand                | FAG                          |
| Radial Clearance     | Normal                       |
| Lubrication          | L038 Mobil Polyrex EM Grease |
| Series               | 6206                         |
|                      |                              |

## 6206-2RSR-NR-L038

30 Mm X 62 Mm X 16 Mm, Single Row Radial, Deep Groove Ball Bearing, Two Non Contact Rubber Seals UNIT

**METRIC** 

**SHEET**