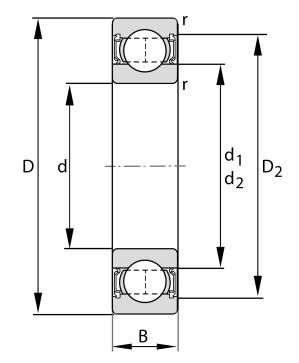

| Bore Diameter (d)    | 30 mm               |
|----------------------|---------------------|
| Outside Diameter (D) | 62 mm               |
| Width (B)            | 16 mm               |
| Closure              | Rubber Seal Contact |
| Ring Material        | 52100 Chrome Steel  |
| Ball Material        | 52100 Chrome Steel  |
| Brand                | FAG                 |
| Radial Clearance     | C3                  |
| Series               | 6206                |

6206-C-2HRS-C3

30 Mm X 62 Mm X 16 Mm, Single Row Radial, Deep Groove Ball Bearing, Two Contact Rubber Seals UNIT

**METRIC** 

**SHEET**