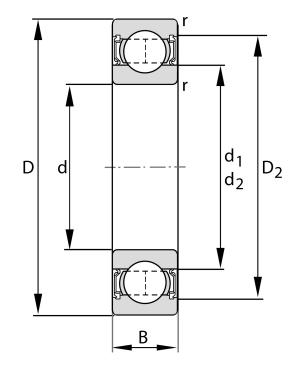

| 30 mm               |
|---------------------|
| 62 mm               |
| 16 mm               |
| Rubber Seal Contact |
| 52100 Chrome Steel  |
| 52100 Chrome Steel  |
| FAG                 |
| C4                  |
| 6206                |
|                     |

6206-C-2HRS-C4

30 Mm X 62 Mm X 16 Mm, Single Row Radial, Deep Groove Ball Bearing, Two Contact Rubber Seals UNIT

**METRIC** 

**SHEET**