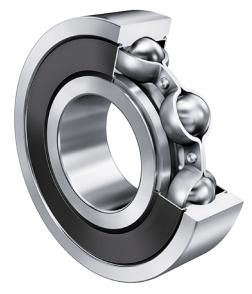

6206-C-2HRS-C4

30 Mm X 62 Mm X 16 Mm, Single Row Radial, Deep Groove Ball Bearing, Two Contact Rubber Seals UNIT

**METRIC** 

**SHEET**