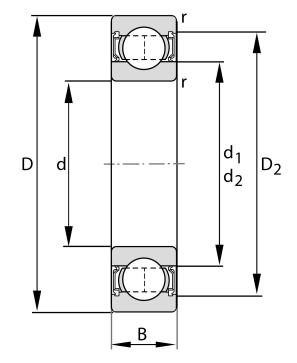

| Width (B)         | 16 mm                        |
|-------------------|------------------------------|
| Closure           | Rubber Seal Contact          |
| Ring Material     | 52100 Chrome Steel           |
| Ball Material     | 52100 Chrome Steel           |
| Brand             | FAG                          |
| Radial Clearance  | C3                           |
| Lubrication       | L038 Mobil Polyrex EM Grease |
| Bore Diameter (d) | 30 mm                        |
| Series            | 6206                         |
| O.D. (D)          | 62 mm                        |

6206-C-2HRS-L038-C3 FAG

30 Mm X 62 Mm X 16 Mm, Single Row Radial, Deep Groove Ball Bearing, Two Contact Rubber Seals UNIT

**METRIC** 

**SHEET**