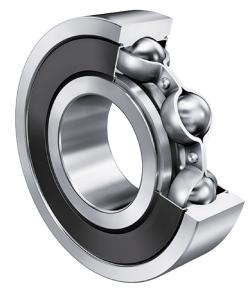

6206-C-2HRS-L038-C3 FAG

30 Mm X 62 Mm X 16 Mm, Single Row Radial, Deep Groove Ball Bearing, Two Contact Rubber Seals UNIT

**METRIC** 

**SHEET**