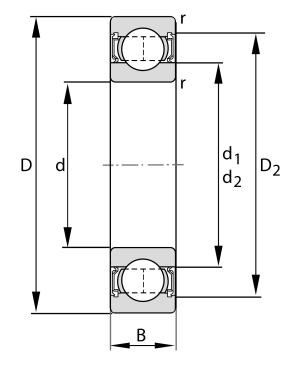

| Width (B)         | 16 mm                        |
|-------------------|------------------------------|
| Closure           | Rubber Seal Contact          |
| Ring Material     | 52100 Chrome Steel           |
| Ball Material     | 52100 Chrome Steel           |
| Brand             | FAG                          |
| Radial Clearance  | Normal                       |
| Lubrication       | L038 Mobil Polyrex EM Grease |
| Bore Diameter (d) | 30 mm                        |
| Series            | 6206                         |
| O.D. (D)          | 62 mm                        |

## 6206-C-2HRS-L038 FAG

30 Mm X 62 Mm X 16 Mm, Single Row Radial, Deep Groove Ball Bearing, Two Contact Rubber Seals UNIT

**METRIC** 

**SHEET**