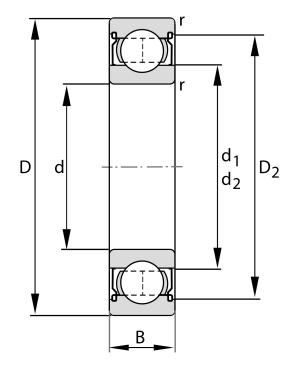

| Width (B)         | 16 mm                        |
|-------------------|------------------------------|
| Closure           | Metallic Shield              |
| Ring Material     | 52100 Chrome Steel           |
| Ball Material     | 52100 Chrome Steel           |
| Brand             | FAG                          |
| Radial Clearance  | C3                           |
| Lubrication       | L038 Mobil Polyrex EM Grease |
| Bore Diameter (d) | 30 mm                        |
| Series            | 6206                         |
| 0.D. (D)          | 62 mm                        |