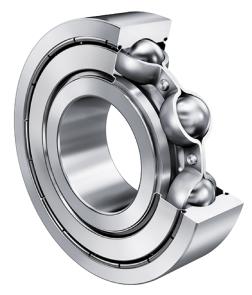

6206-C-2Z-L038-C3 FAG

30 Mm X 62 Mm X 16 Mm, Single Row Radial, Deep Groove Ball Bearing, Two Metal Shields UNIT

**METRIC** 

**SHEET**