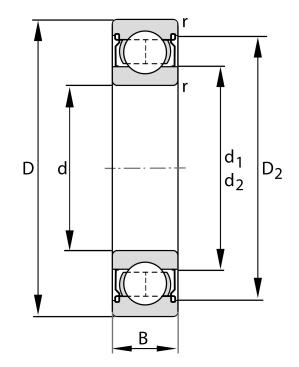

|                   | _                  |
|-------------------|--------------------|
| Width (B)         | 16 mm              |
| Closure           | Metallic Shield    |
| Ring Material     | 52100 Chrome Steel |
| Ball Material     | 52100 Chrome Steel |
| Brand             | FAG                |
| Radial Clearance  | Normal             |
| Bore Diameter (d) | 30 mm              |
| Series            | 6206               |
| 0.D. (D)          | 62 mm              |

6206-C-Z FAG

30 Mm X 62 Mm X 16 Mm, Single Row Radial, Deep Groove Ball Bearing, One Metal Shield UNIT

**METRIC** 

**SHEET**