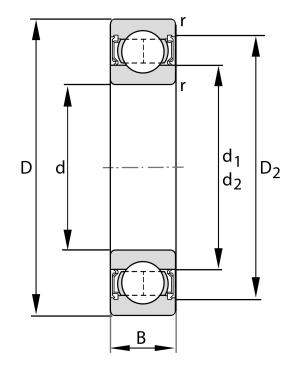

| Width (B)         | 17 mm                        |
|-------------------|------------------------------|
| Closure           | Rubber Seal Non-Contact      |
| Ring Material     | 52100 Chrome Steel           |
| Ball Material     | 52100 Chrome Steel           |
| Brand             | FAG                          |
| Radial Clearance  | C3                           |
| Lubrication       | L038 Mobil Polyrex EM Grease |
| Bore Diameter (d) | 35 mm                        |
| Series            | 6207                         |
| 0.D. (D)          | 72 mm                        |

## 6207-2RSR-L038-C3 FAG

35 Mm X 72 Mm X 17 Mm, Single Row Radial, Deep Groove Ball Bearing, Two Non Contact Rubber Seals UNIT

**METRIC** 

**SHEET**