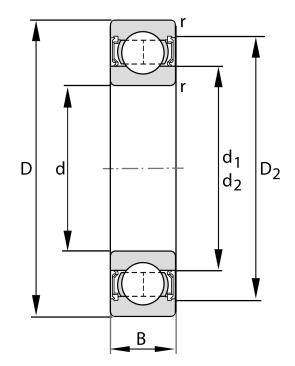

| Width (B)         | 17 mm                        |
|-------------------|------------------------------|
| Closure           | Rubber Seal Non-Contact      |
| Ring Material     | 52100 Chrome Steel           |
| Ball Material     | 52100 Chrome Steel           |
| Brand             | FAG                          |
| Radial Clearance  | Normal                       |
| Lubrication       | L038 Mobil Polyrex EM Grease |
| Bore Diameter (d) | 35 mm                        |
| Series            | 6207                         |
| O.D. (D)          | 72 mm                        |

## 6207-2RSR-L038 FAG

35 Mm X 72 Mm X 17 Mm, Single Row Radial, Deep Groove Ball Bearing, Two Non Contact Rubber Seals UNIT

**METRIC** 

**SHEET**