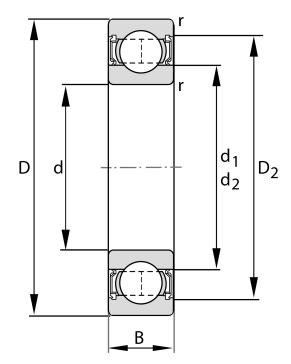

| Bore Diameter (d)    | 35 mm                   |
|----------------------|-------------------------|
| Outside Diameter (D) | 72 mm                   |
| Width (B)            | 17 mm                   |
| Closure              | Rubber Seal Non-Contact |
| Ring Material        | 52100 Chrome Steel      |
| Ball Material        | 52100 Chrome Steel      |
| Brand                | FAG                     |
| Radial Clearance     | C3                      |
| Lubrication          | L138 NS HI-Lube Grease  |
| Series               | 6207                    |