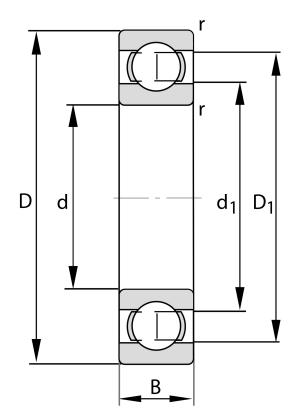

| Bore Diameter (d)    | 35 mm              |
|----------------------|--------------------|
| Outside Diameter (D) | 72 mm              |
| Width (B)            | 17 mm              |
| Closure              | Open               |
| Ring Material        | 52100 Chrome Steel |
| Ball Material        | 52100 Chrome Steel |
| Brand                | FAG                |
| Radial Clearance     | Normal             |
| Series               | 6207               |

6207-B-FAG

35 Mm X 72 Mm X 17 Mm, Single Row Radial, Deep Groove Ball Bearing, Open UNIT

**METRIC** 

SHEET