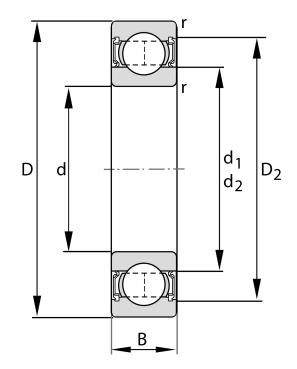

| Width (B)         | 17 mm               |
|-------------------|---------------------|
| Closure           | Rubber Seal Contact |
| Ring Material     | 52100 Chrome Steel  |
| Ball Material     | 52100 Chrome Steel  |
| Brand             | FAG                 |
| Radial Clearance  | C3                  |
| Bore Diameter (d) | 35 mm               |
| Series            | 6207                |
| 0.D. (D)          | 72 mm               |
|                   |                     |

6207-C-2HRS-C3

35 Mm X 72 Mm X 17 Mm, Single Row Radial, Deep Groove Ball Bearing, Two Contact Rubber Seals UNIT

**METRIC** 

**SHEET**