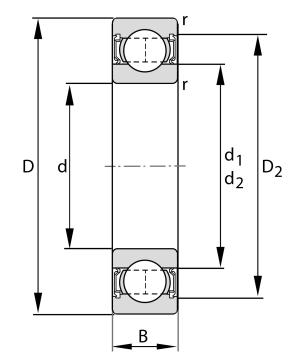

| Bore Diameter (d)    | 35 mm               |
|----------------------|---------------------|
| Outside Diameter (D) | 72 mm               |
| Width (B)            | 17 mm               |
| Closure              | Rubber Seal Contact |
| Ring Material        | 52100 Chrome Steel  |
| Ball Material        | 52100 Chrome Steel  |
| Brand                | FAG                 |
| Radial Clearance     | C4                  |
| Series               | 6207                |
|                      |                     |

## 6207-C-2HRS-C4

35 Mm X 72 Mm X 17 Mm, Single Row Radial, Deep Groove Ball Bearing, Two Contact Rubber Seals UNIT

**METRIC** 

**SHEET**