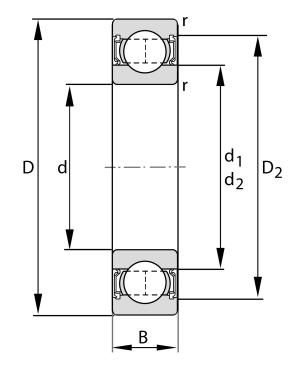

| Bore Diameter (d)    | 35 mm               |
|----------------------|---------------------|
| Outside Diameter (D) | 72 mm               |
| Width (B)            | 17 mm               |
| Closure              | Rubber Seal Contact |
| Ring Material        | 52100 Chrome Steel  |
| Ball Material        | 52100 Chrome Steel  |
| Brand                | FAG                 |
| Radial Clearance     | Normal              |
| Series               | 6207                |
|                      |                     |

## 6207-C-2HRS

FAG

35 Mm X 72 Mm X 17 Mm, Single Row Radial, Deep Groove Ball Bearing, Two Contact Rubber Seals UNIT

**METRIC** 

**SHEET**