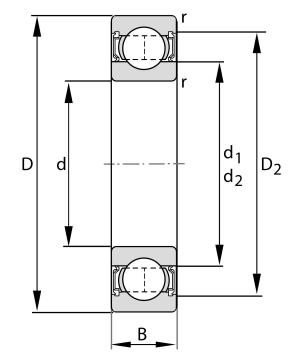

| Bore Diameter (d)    | 35 mm                        |
|----------------------|------------------------------|
| Outside Diameter (D) | 72 mm                        |
| Width (B)            | 17 mm                        |
| Closure              | Rubber Seal Contact          |
| Ring Material        | 52100 Chrome Steel           |
| Ball Material        | 52100 Chrome Steel           |
| Brand                | FAG                          |
| Radial Clearance     | C3                           |
| Lubrication          | L069 Polycarbamide Ester Oil |
| Series               | 6207                         |

## 6207-C-2HRS-L069-C3

35 Mm X 72 Mm X 17 Mm, Single Row Radial, Deep Groove Ball Bearing, Two Contact Rubber Seals UNIT

METRIC

**SHEET**