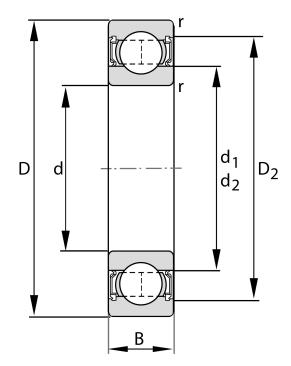

| Width (B)         | 17 mm               |
|-------------------|---------------------|
| Closure           | Rubber Seal Contact |
| Ring Material     | 52100 Chrome Steel  |
| Ball Material     | 52100 Chrome Steel  |
| Brand             | FAG                 |
| Precision         | Abec 3              |
| Radial Clearance  | Normal              |
| Bore Diameter (d) | 35 mm               |
| Series            | 6207                |
| 0.D. (D)          | 72 mm               |

## 6207-RSR FAG

35 Mm X 72 Mm X 17 Mm, Single Row Radial, Deep Groove Ball Bearing, One Contact Rubber Seal UNIT

METRIC

**SHEET**