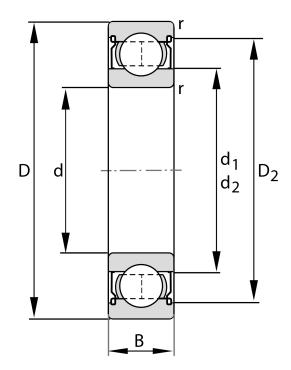

| Width (B)         | 17 mm              |
|-------------------|--------------------|
| Closure           | Metallic Shield    |
| Ring Material     | 52100 Chrome Steel |
| Ball Material     | 52100 Chrome Steel |
| Brand             | FAG                |
| Radial Clearance  | C3                 |
| Bore Diameter (d) | 35 mm              |
| Series            | 6207               |
| 0.D. (D)          | 72 mm              |

6207-Z-S1-C3 FAG

35 Mm X 72 Mm X 17 Mm, Single Row Radial, Deep Groove Ball Bearing, One Metal Shield UNIT

METRIC

**SHEET**