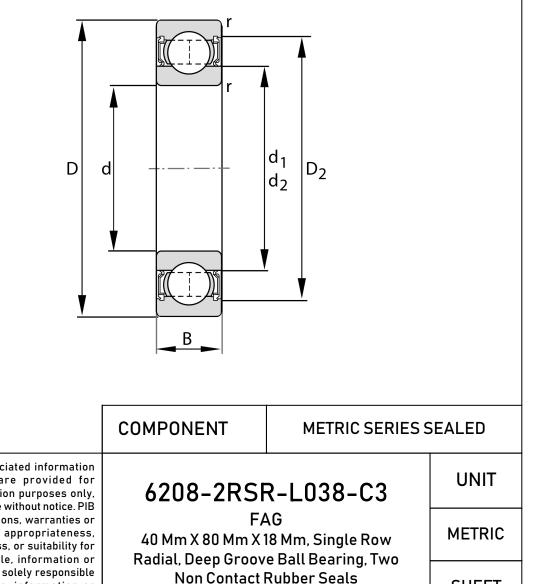

| Bore Diameter (d)    | 40 mm                        |
|----------------------|------------------------------|
| Outside Diameter (D) | 80 mm                        |
| Width (B)            | 18 mm                        |
| Closure              | Rubber Seal Non-Contact      |
| Ring Material        | 52100 Chrome Steel           |
| Ball Material        | 52100 Chrome Steel           |
| Brand                | FAG                          |
| Radial Clearance     | С3                           |
| Lubrication          | L038 Mobil Polyrex EM Grease |
| Series               | 6208                         |