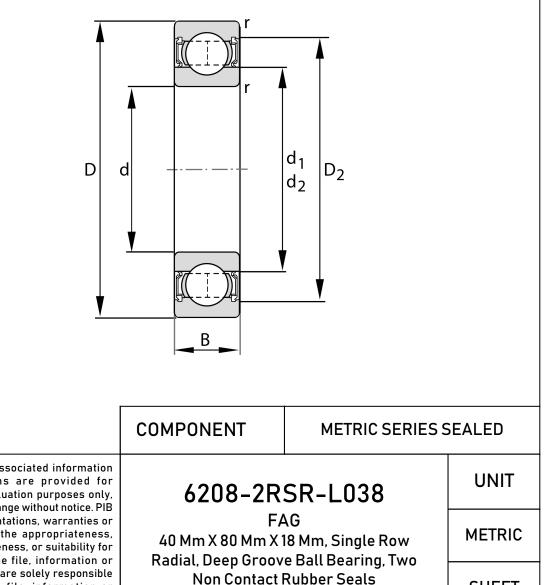

| Bore Diameter (d)    | 40 mm                        |
|----------------------|------------------------------|
| Outside Diameter (D) | 80 mm                        |
| Width (B)            | 18 mm                        |
| Closure              | Rubber Seal Non-Contact      |
| Ring Material        | 52100 Chrome Steel           |
| Ball Material        | 52100 Chrome Steel           |
| Brand                | FAG                          |
| Radial Clearance     | Normal                       |
| Lubrication          | L038 Mobil Polyrex EM Grease |
| Series               | 6208                         |
|                      |                              |