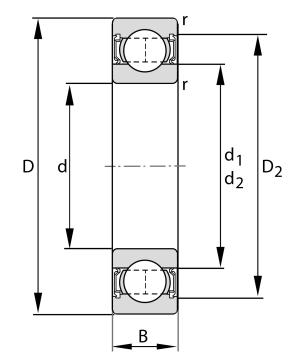

| 40 mm               |
|---------------------|
| 80 mm               |
| 18 mm               |
| Rubber Seal Contact |
| 52100 Chrome Steel  |
| 52100 Chrome Steel  |
| FAG                 |
| C3                  |
| 6208                |
|                     |

6208-C-2HRS-C3

40 Mm X 80 Mm X 18 Mm, Single Row Radial, Deep Groove Ball Bearing, Two Contact Rubber Seals UNIT

**METRIC** 

**SHEET**