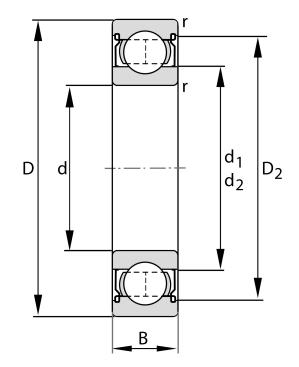

| Width (B)         | 18 mm              |
|-------------------|--------------------|
| Closure           | Metallic Shield    |
| Ring Material     | 52100 Chrome Steel |
| Ball Material     | 52100 Chrome Steel |
| Brand             | FAG                |
| Radial Clearance  | Normal             |
| Bore Diameter (d) | 40 mm              |
| Series            | 6208               |
| 0.D. (D)          | 80 mm              |

6208-C-Z FAG

40 Mm X 80 Mm X 18 Mm, Single Row Radial, Deep Groove Ball Bearing, One Metal Shield UNIT

**METRIC** 

**SHEET**