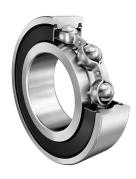

## 6208-RSR FAG

40 Mm X 80 Mm X 18 Mm, Single Row Radial, Deep Groove Ball Bearing, One Contact Rubber Seal UNIT

**METRIC** 

**SHEET**