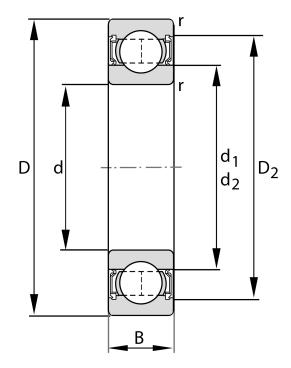

| Width (B)         | 18 mm               |
|-------------------|---------------------|
| Closure           | Rubber Seal Contact |
| Ring Material     | 52100 Chrome Steel  |
| Ball Material     | 52100 Chrome Steel  |
| Brand             | FAG                 |
| Radial Clearance  | Normal              |
| Bore Diameter (d) | 40 mm               |
| Series            | 6208                |
| O.D. (D)          | 80 mm               |

## 6208-RSR FAG

40 Mm X 80 Mm X 18 Mm, Single Row Radial, Deep Groove Ball Bearing, One Contact Rubber Seal UNIT

**METRIC** 

**SHEET**