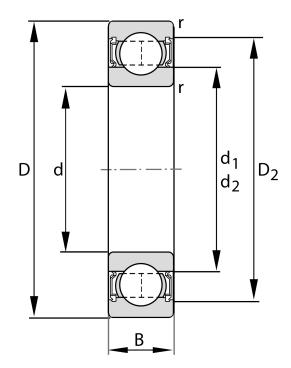

| Bore Diameter (d)    | 45 mm                        |
|----------------------|------------------------------|
| Outside Diameter (D) | 85 mm                        |
| Width (B)            | 19 mm                        |
| Closure              | Rubber Seal Non-Contact      |
| Ring Material        | 52100 Chrome Steel           |
| Ball Material        | 52100 Chrome Steel           |
| Brand                | FAG                          |
| Radial Clearance     | C3                           |
| Lubrication          | L038 Mobil Polyrex EM Grease |
| Series               | 6209                         |

6209-2RSR-L038-C3

45 Mm X 85 Mm X 19 Mm, Single Row Radial, Deep Groove Ball Bearing, Two Non Contact Rubber Seals UNIT

METRIC

**SHEET**