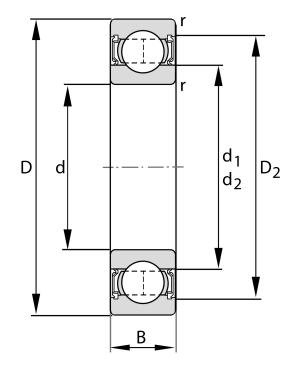

| 45 mm               |
|---------------------|
| 85 mm               |
| 19 mm               |
| Rubber Seal Contact |
| 52100 Chrome Steel  |
| 52100 Chrome Steel  |
| FAG                 |
| C2                  |
| 6209                |
|                     |

## 6209-C-2HRS-C2

45 Mm X 85 Mm X 19 Mm, Single Row Radial, Deep Groove Ball Bearing, Two Contact Rubber Seals UNIT

**METRIC** 

**SHEET**