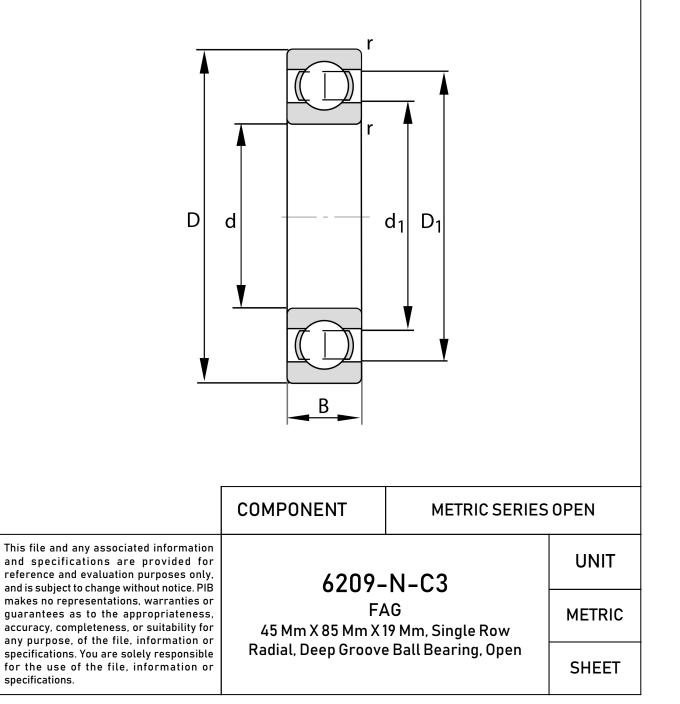

| Outside Diameter (D)85 mmWidth (B)19 mmClosureOpenRing Material52100 Chrome SteelBall Material52100 Chrome SteelBrandFAG |                      |                    |
|--------------------------------------------------------------------------------------------------------------------------|----------------------|--------------------|
| Outside Diameter (D)85 mmWidth (B)19 mmClosureOpenRing Material52100 Chrome SteelBall Material52100 Chrome SteelBrandFAG |                      |                    |
| Outside Diameter (D)85 mmWidth (B)19 mmClosureOpenRing Material52100 Chrome SteelBall Material52100 Chrome SteelBrandFAG |                      |                    |
| Outside Diameter (D)85 mmWidth (B)19 mmClosureOpenRing Material52100 Chrome SteelBall Material52100 Chrome SteelBrandFAG |                      |                    |
| Width (B)19 mmClosureOpenRing Material52100 Chrome SteelBall Material52100 Chrome SteelBrandFAG                          | Bore Diameter (d)    | 45 mm              |
| ClosureOpenRing Material52100 Chrome SteelBall Material52100 Chrome SteelBrandFAG                                        | Outside Diameter (D) | 85 mm              |
| Ring Material52100 Chrome SteelBall Material52100 Chrome SteelBrandFAG                                                   | Width (B)            | 19 mm              |
| Ball Material 52100 Chrome Steel   Brand FAG                                                                             | Closure              | Open               |
| Brand FAG                                                                                                                | Ring Material        | 52100 Chrome Steel |
|                                                                                                                          | Ball Material        | 52100 Chrome Steel |
| Radial Clearance C3                                                                                                      | Brand                | FAG                |
|                                                                                                                          | Radial Clearance     | C3                 |
| Series 6209                                                                                                              | Series               | 6209               |