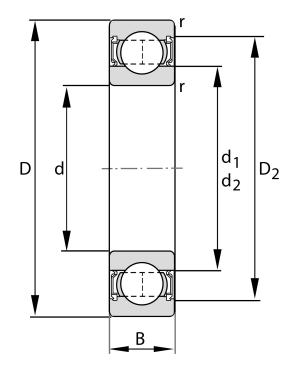

| Bore Diameter (d)    | 45 mm               |
|----------------------|---------------------|
| Outside Diameter (D) | 85 mm               |
| Width (B)            | 19 mm               |
| Closure              | Rubber Seal Contact |
| Ring Material        | 52100 Chrome Steel  |
| Ball Material        | 52100 Chrome Steel  |
| Brand                | FAG                 |
| Radial Clearance     | Normal              |
| Series               | 6209                |

## 6209-RSR FAG

45 Mm X 85 Mm X 19 Mm, Single Row Radial, Deep Groove Ball Bearing, One Contact Rubber Seal UNIT

**METRIC** 

**SHEET**