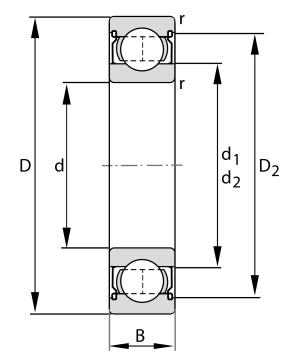

| Bore Diameter (d)    | 45 mm              |
|----------------------|--------------------|
| Outside Diameter (D) | 85 mm              |
| Width (B)            | 19 mm              |
| Closure              | Metallic Shield    |
| Ring Material        | 52100 Chrome Steel |
| Ball Material        | 52100 Chrome Steel |
| Brand                | FAG                |
| Precision            | Abec 3             |
| Radial Clearance     | Normal             |
| Series               | 6209               |
|                      |                    |

**6209-Z** FAG

45 Mm X 85 Mm X 19 Mm, Single Row Radial, Deep Groove Ball Bearing, One Metal Shield UNIT

**METRIC** 

**SHEET**