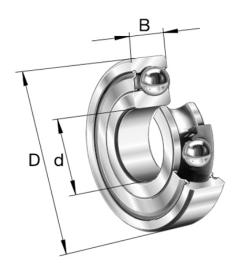

## 6210.2ZR.C3 FAG

FAG

50 Mm X 90 Mm X 20 Mm, Single Row Radial, Deep Groove Ball Bearing, Two Metal Shields UNIT

**METRIC** 

**SHEET**