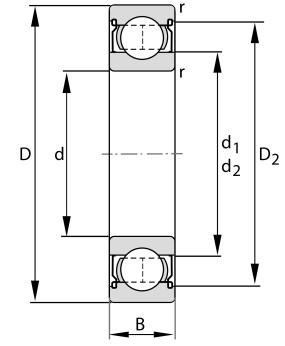

## 6210.2ZR.C3 FAG

FAG

50 Mm X 90 Mm X 20 Mm, Single Row Radial, Deep Groove Ball Bearing, Two Metal Shields UNIT

**METRIC** 

**SHEET**